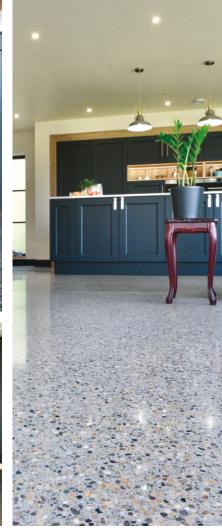

## This technically designed decorative concrete delivers a sleek polished floor that can be finished with various grades of polishing to achieve the desired look for your project.

Zircon currently has six colour options, which can be polished in one of three ways: a deep grind for a full marbled effect, a light grind to show some aggregate or a polished finish that delivers a smooth finish with no aggregate showing.

Once Zircon is installed, general vacuuming and mopping are enough to keep its lustre, and after several years the floor can be re-polished to bring back its sheen.

This is a product that looks great and performs brilliantly. Not only is Zircon compatible with underfloor heating, but it is also an excellent conductor of heat.