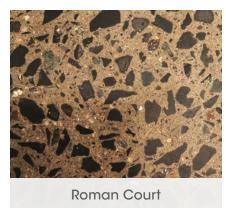

## Zircon is a stylish, hardwearing and low maintenance product that delivers a seamless finish and offers a chic and durable alternative to natural stone.

Whether your style is minimalist, rustic, modern or contemporary, Zircon comes in six colour ways with varying finishing options to suit any interior scheme.

## This technically designed decorative concrete delivers a sleek polished floor that can be finished with various grades of polishing to achieve the desired look for your project.

Zircon currently has six colour options, which can be polished in one of three ways: a deep grind for a full marbled effect, a light grind to show some aggregate or a polished finish that delivers a smooth finish with no aggregate showing.