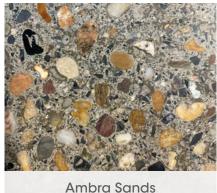

## Zircon is a stylish, hardwearing and low maintenance product that delivers a seamless finish and offers a chic and durable alternative to natural stone.

Whether your style is minimalist, rustic, modern or contemporary, Zircon comes in six colour ways with varying finishing options to suit any interior scheme.

## This technically designed decorative concrete delivers a sleek polished floor that can be finished with various grades of polishing to achieve the desired look for your project.

Zircon currently has six colour options, which can be polished in one of three ways: a deep grind for a full marbled effect, a light grind to show some aggregate or a polished finish that delivers a smooth finish with no aggregate showing.