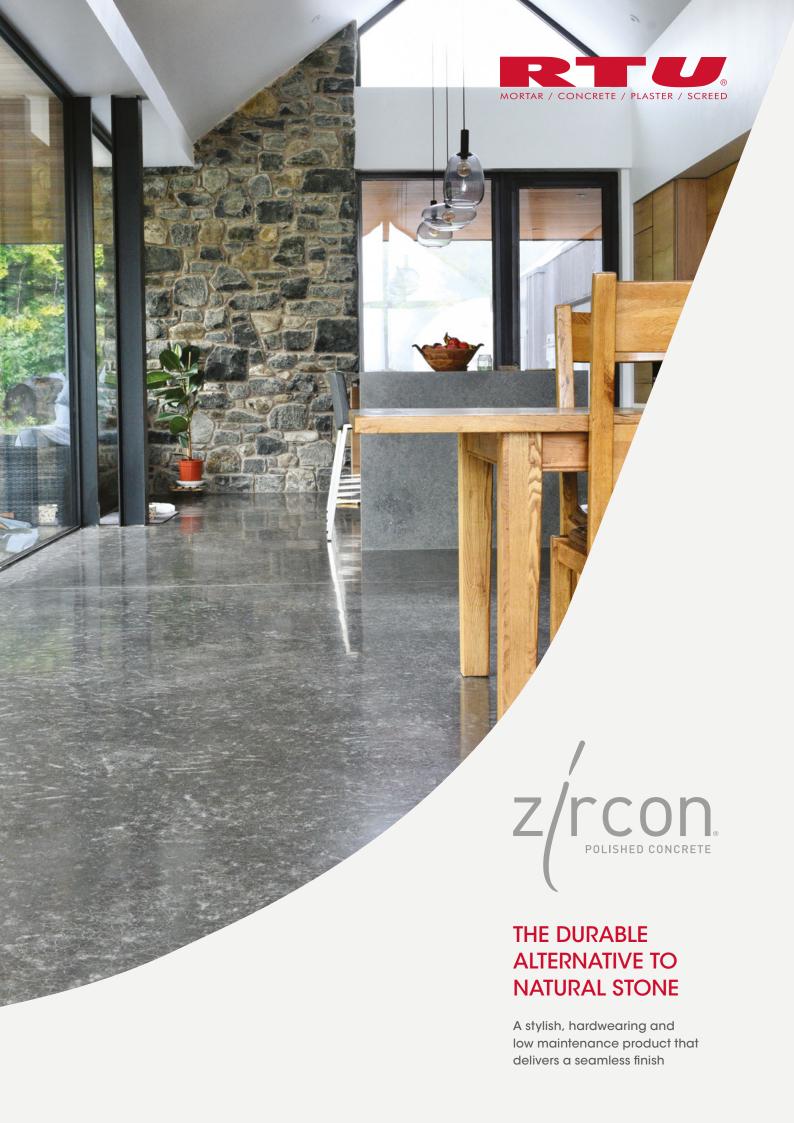

## Zircon is a stylish, hardwearing and low maintenance product that delivers a seamless finish and offers a chic and durable alternative to natural stone.

Whether your style is minimalist, rustic, modern or contemporary, Zircon comes in six colour ways with varying finishing options to suit any interior scheme.

## This technically designed decorative concrete delivers a sleek polished floor that can be finished with various grades of polishing to achieve the desired look for your project.

Zircon currently has six colour options, which can be polished in one of three ways: a deep grind for a full marbled effect, a light grind to show some aggregate or a polished finish that delivers a smooth finish with no aggregate showing.