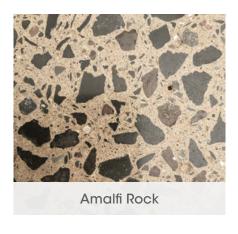

## This technically designed decorative concrete delivers a sleek polished floor that can be finished with various grades of polishing to achieve the desired look for your project.

Zircon currently has six colour options, which can be polished in one of three ways: a deep grind for a full marbled effect, a light grind to show some aggregate or a polished finish that delivers a smooth finish with no aggregate showing.