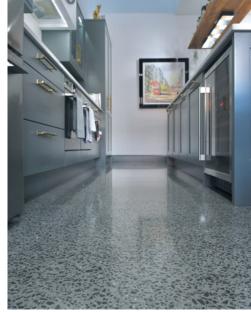

## This technically designed decorative concrete delivers a sleek polished floor that can be finished with various grades of polishing to achieve the desired look for your project.

Zircon currently has six colour options, which can be polished in one of three ways: a deep grind for a full marbled effect, a light grind to show some aggregate or a polished finish that delivers a smooth finish with no aggregate showing.

Once Zircon is installed, general vacuuming and mopping are enough to keep its lustre, and after several years the floor can be re-polished to bring back its sheen.

This is a product that looks great and performs brilliantly. Not only is Zircon compatible with underfloor heating, but it is also an excellent conductor of heat.