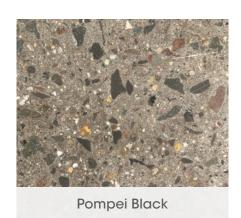

## Zircon is a stylish, hardwearing and low maintenance product that delivers a seamless finish and offers a chic and durable alternative to natural stone.

Whether your style is minimalist, rustic, modern or contemporary, Zircon comes in six colour ways with varying finishing options to suit any interior scheme.

## This technically designed decorative concrete delivers a sleek polished floor that can be finished with various grades of polishing to achieve the desired look for your project.

Zircon currently has six colour options, which can be polished in one of three ways: a deep grind for a full marbled effect, a light grind to show some aggregate or a polished finish that delivers a smooth finish with no aggregate showing.