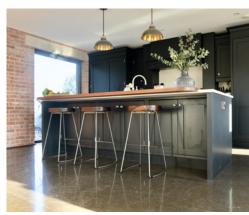

## Zircon is a stylish, hardwearing and low maintenance product that delivers a seamless finish and offers a chic and durable alternative to natural stone.

Whether your style is minimalist, rustic, modern or contemporary, Zircon comes in six colour ways with varying finishing options to suit any interior scheme.

## This technically designed decorative concrete delivers a sleek polished floor that can be finished with various grades of polishing to achieve the desired look for your project.

Zircon currently has six colour options, which can be polished in one of three ways: a deep grind for a full marbled effect, a light grind to show some aggregate or a polished finish that delivers a smooth finish with no aggregate showing.