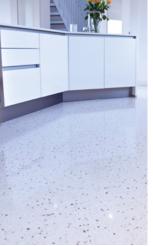

## This technically designed decorative concrete delivers a sleek polished floor that can be finished with various grades of polishing to achieve the desired look for your project.

Zircon currently has six colour options, which can be polished in one of three ways: a deep grind for a full marbled effect, a light grind to show some aggregate or a polished finish that delivers a smooth finish with no aggregate showing.

Once Zircon is installed, general vacuuming and mopping are enough to keep its lustre, and after several years the floor can be re-polished to bring back its sheen.

This is a product that looks great and performs brilliantly. Not only is Zircon compatible with underfloor heating, but it is also an excellent conductor of heat.