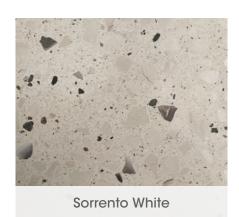

## Zircon is a stylish, hardwearing and low maintenance product that delivers a seamless finish and offers a chic and durable alternative to natural stone.

Whether your style is minimalist, rustic, modern or contemporary, Zircon comes in six colour ways with varying finishing options to suit any interior scheme.

## This technically designed decorative concrete delivers a sleek polished floor that can be finished with various grades of polishing to achieve the desired look for your project.

Zircon currently has six colour options, which can be polished in one of three ways: a deep grind for a full marbled effect, a light grind to show some aggregate or a polished finish that delivers a smooth finish with no aggregate showing.