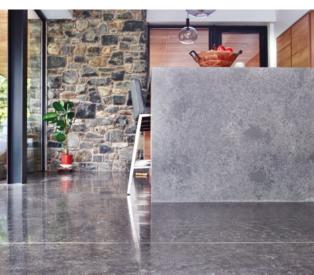

## Zircon is a stylish, hardwearing and low maintenance product that delivers a seamless finish and offers a chic and durable alternative to natural stone.

Whether your style is minimalist, rustic, modern or contemporary, Zircon comes in six colour ways with varying finishing options to suit any interior scheme.

## This technically designed decorative concrete delivers a sleek polished floor that can be finished with various grades of polishing to achieve the desired look for your project.

Zircon currently has six colour options, which can be polished in one of three ways: a deep grind for a full marbled effect, a light grind to show some aggregate or a polished finish that delivers a smooth finish with no aggregate showing.