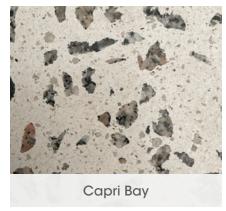

## Zircon is a stylish, hardwearing and low maintenance product that delivers a seamless finish and offers a chic and durable alternative to natural stone.

Whether your style is minimalist, rustic, modern or contemporary, Zircon comes in six colour ways with varying finishing options to suit any interior scheme.

## This technically designed decorative concrete delivers a sleek polished floor that can be finished with various grades of polishing to achieve the desired look for your project.

Zircon currently has six colour options, which can be polished in one of three ways: a deep grind for a full marbled effect, a light grind to show some aggregate or a polished finish that delivers a smooth finish with no aggregate showing.