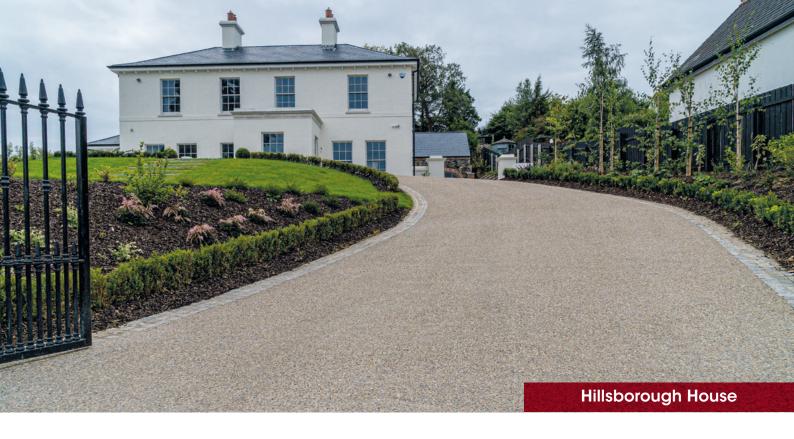

## **RECENT WORK**

The selection of our recent work across residential and commercial demonstrates Exposa's® versatility and popularity. Various styles can be used throughout one project to complement and contrast each other or the surrounding environment.

Other materials such as cobble or paving stones may be positioned as movement joints or to form a border. This will create a stunning effect when combined with Exposa®.