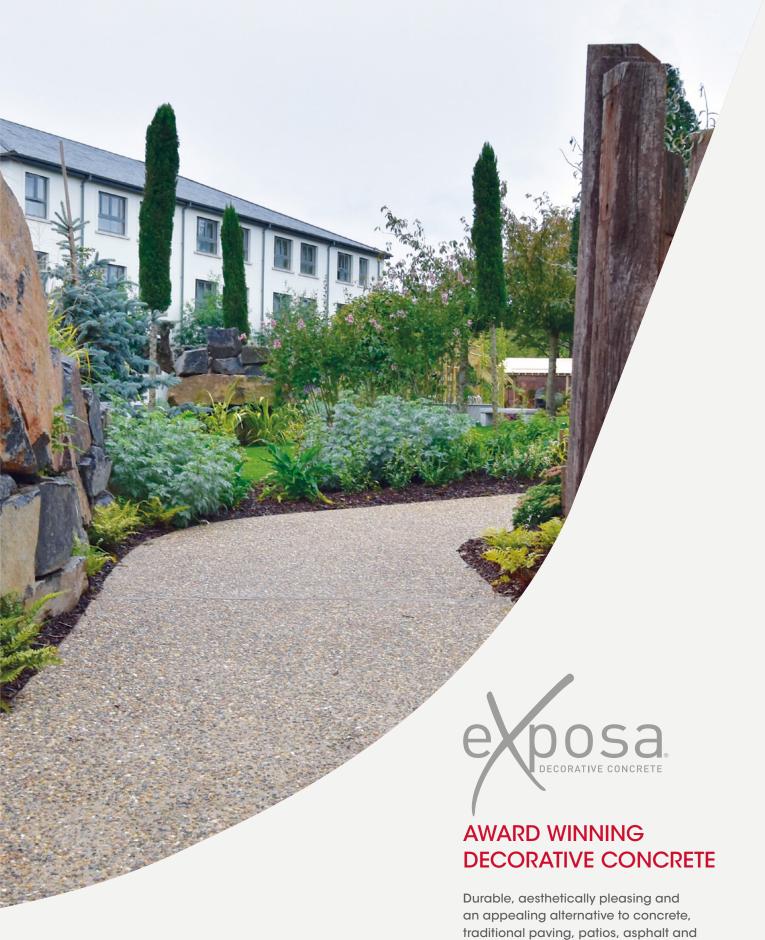

loose gravel.

The Exposa® range comes in a wide variety of colours and textures, offering the designer a multitude of combinations.

Whether your style is rustic or modern minimalist, Exposa® sits well within any environment to complement the surrounding landscape.

Contact our team and view our range of Exposa® colours and textures.

Exposa® aggregate concrete offers a durable and aesthetically appealing alternative to concrete, traditional paving, patios, asphalt and loose gravel.

This high-performance product delivers a durable and slip-resistant finish ideal for outdoor surfaces such as driveways, footpaths, promenades, town centres and pedestrian zones.

RTU are here to advise and guide you. Our construction knowledge, experience and commitment to first class customer service, as well as a signature product range, will give you peace of mind and make your home or construction project stand out from the crowd.