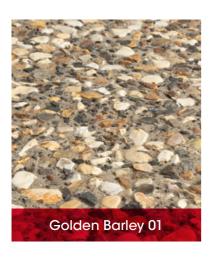

loose gravel.

The Exposa® range comes in a wide variety of colours and textures, offering the designer a multitude of combinations.

Whether your style is rustic or modern minimalist, Exposa® sits well within any environment to complement the surrounding landscape.

Contact our team and view our range of Exposa® colours and textures.

Exposa® aggregate concrete offers a durable and aesthetically appealing alternative to concrete, traditional paving, patios, asphalt and loose gravel.