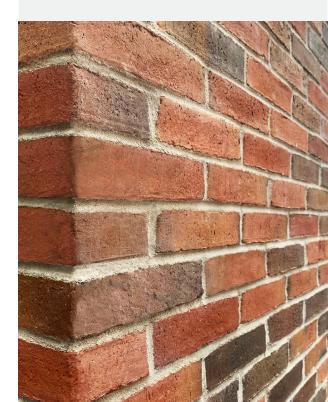

# COLOURED MORTAR

The mortar joints constitute 20% of the surface area of a brick facade thus coloured mortar can make a dramatic impact on the final appearance of your building, for little additional cost.

The mortar joints constitute 20% of the surface area of a brick facade thus coloured mortar can make a dramatic impact on the final appearance of your building, for little additional cost.

RTU offer an endless range of mortar colours and shades for the ever increasing variety of brick and block on the market currently. To assist in selecting the perfect colour or to match an existing mortar, sample kits can be provided.